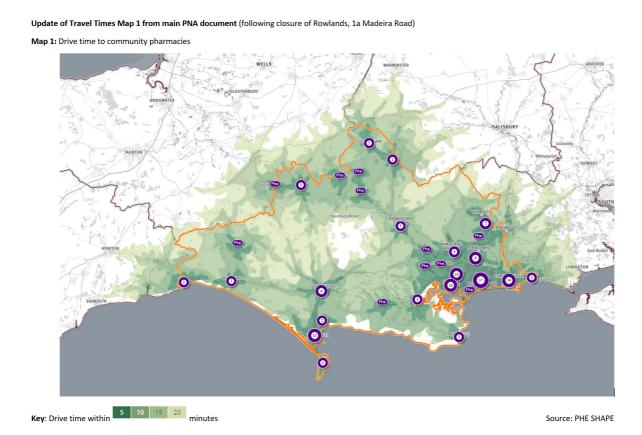

| Type of change   | Description of change                                  |  |
|------------------|--------------------------------------------------------|--|
| Pharmacy closure | Closure of Rowlands, 1a Madeira Road, Parkstone, Poole |  |
| -                | (Poole Bay locality) as of 31 August 2018.             |  |
| Pharmacy opening | There have been no pharmacy openings.                  |  |