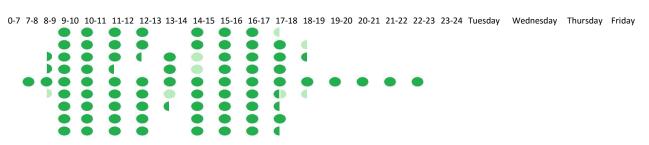

Open Core hours
Core Hours open first 30 minutes
Core Hours open last 30 minutes
Open non core hours
Non core hours open first 30 minutes
Non core hours open last 30 minutes
Open core first 30 minutes, non core last 30 minutes
Open non core first 30 minutes, core last 30 minutes
Hours differ on a Tuesday
Hours differ on a Wednesday
Hours differ on a Thursday
Hours differ on a Friday