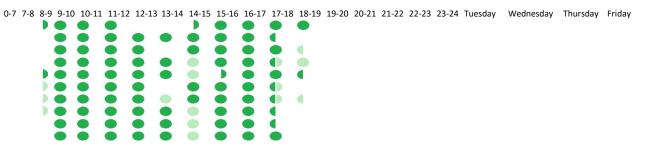

Open Core hours
Core Hours open first 30 minutes
Core Hours open last 30 minutes
Open non core hours
Non core hours open first 30 minutes
Non core hours open last 30 minutes
Open core first 30 minutes, non core last 30 minutes
Open non core first 30 minutes, core last 30 minutes
Hours differ on a Tuesday
Hours differ on a Wednesday
Hours differ on a Thursday
Hours differ on a Friday