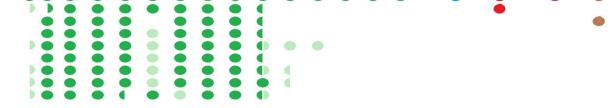

Open Core hours
Core Hours open first 30 minutes
Core Hours open last 30 minutes
Open non core hours
Non core hours open first 30 minutes
Non core hours open last 30 minutes
Open core first 30 minutes, non core last 30 minutes
Open non core first 30 minutes, core last 30 minutes
Hours differ on a Tuesday
Hours differ on a Wednesday
Hours differ on a Thursday
Hours differ on a Friday