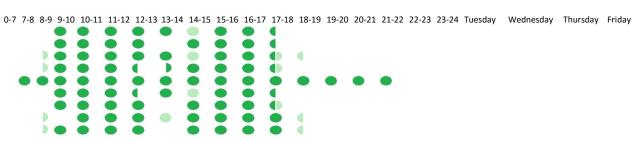

Open Core hours
Core Hours open first 30 minutes
Core Hours open last 30 minutes
Open non core hours
Non core hours open first 30 minutes
Non core hours open last 30 minutes
Open core first 30 minutes, non core last 30 minutes
Open non core first 30 minutes, core last 30 minutes
Hours differ on a Tuesday
Hours differ on a Wednesday
Hours differ on a Thursday
Hours differ on a Friday