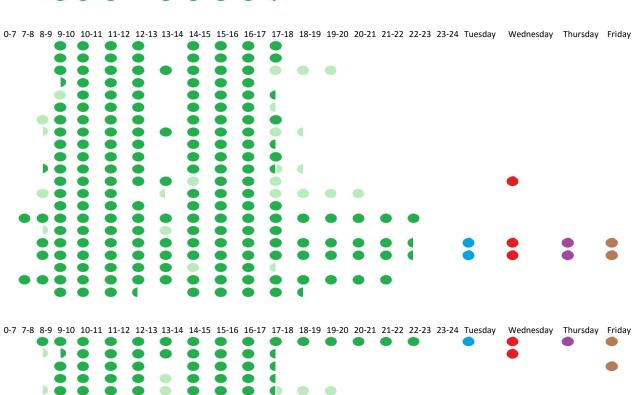

Open Core hours
Core Hours open first 30 minutes
Core Hours open last 30 minutes
Open non core hours
Non core hours open first 30 minutes
Non core hours open last 30 minutes
Open core first 30 minutes, non core last 30 minutes
Open non core first 30 minutes, core last 30 minutes
Hours differ on a Tuesday
Hours differ on a Wednesday
Hours differ on a Thursday
Hours differ on a Friday