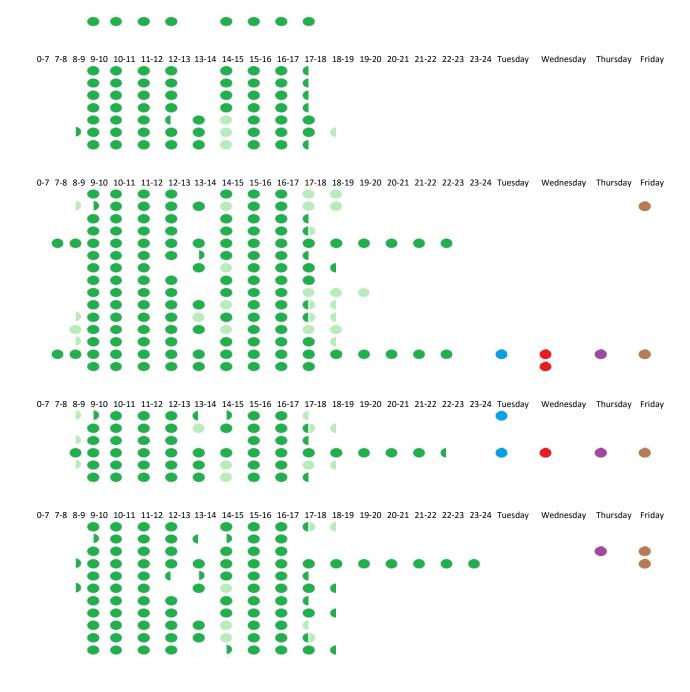

Open Core hours
Core Hours open first 30 minutes
Core Hours open last 30 minutes
Open non core hours
Non core hours open first 30 minutes
Non core hours open last 30 minutes
Open core first 30 minutes, non core last 30 minutes
Open non core first 30 minutes, core last 30 minutes
Hours differ on a Tuesday
Hours differ on a Wednesday
Hours differ on a Thursday
Hours differ on a Friday