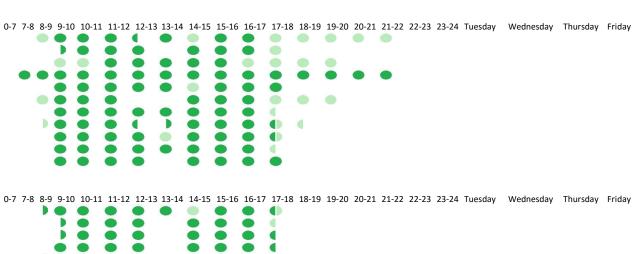

Open Core hours
Core Hours open first 30 minutes
Core Hours open last 30 minutes
Open non core hours
Non core hours open first 30 minutes
Non core hours open last 30 minutes
Open core first 30 minutes, non core last 30 minutes
Open non core first 30 minutes, core last 30 minutes
Hours differ on a Tuesday
Hours differ on a Wednesday
Hours differ on a Thursday
Hours differ on a Friday